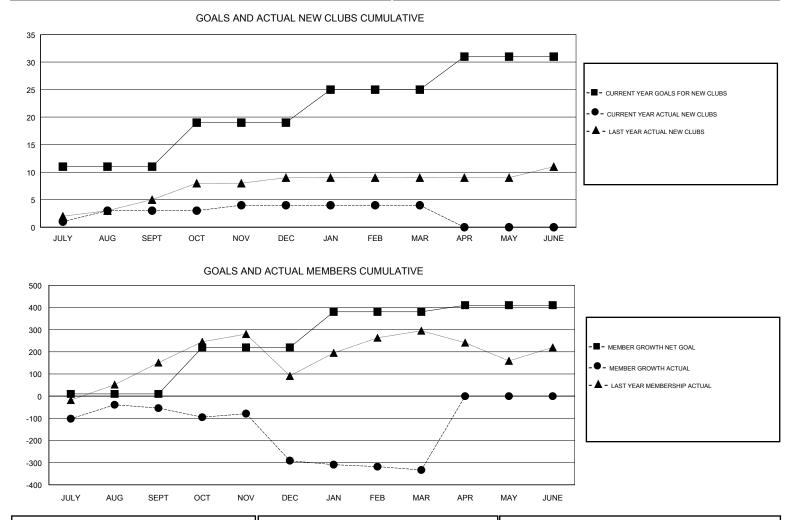

## ANIL TULSYAN GMT:

| GMT: ANIL TULSYAN |               |           | LOCATION INDIA |                       |                           |                         | GMT CA                                             |  |
|-------------------|---------------|-----------|----------------|-----------------------|---------------------------|-------------------------|----------------------------------------------------|--|
|                   | Club          | S         |                | Members               |                           |                         |                                                    |  |
|                   | RESULTS FOR   | 2017-2018 |                | RESULTS FOR 2017-2018 |                           |                         |                                                    |  |
| QUARTER           | NEW CLUB GOAL | NEW CLUBS | DROPPED CLUBS  | QUARTER               | MEMBER GROWTH NET<br>GOAL | MEMBER GROWTH<br>ACTUAL | DROPPED<br>MEMBERS ACTUAL<br>(including transfers) |  |
| JULY/AUG/SEPT     | 11            | 3         | 2              | JULY/AUG/SEPT         | 10                        | 270                     | 274                                                |  |
| OCT/NOV/DEC       | 8             | 1         | 10             | OCT/NOV/DEC           | 210                       | 103                     | 329                                                |  |
| JAN/FEB/MAR       | 6             | 0         | 1              | JAN/FEB/MAR           | 160                       | 225                     | 213                                                |  |
| APR/MAY/JUNE      | 6             | 0         | 0              | APR/MAY/JUNE          | 30                        | 0                       | 0                                                  |  |